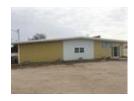

## 1305 E Douglas Street

Massive 7200 square foot commercial business WITH INVENTORY for sale! This N' That is a large retail store that includes a variety of books, antiques, crafts, jewelry & so much more! Located along main business district. Built in 1981, features 7200 sq ft, NEW natural gas heating system & central air. Includes all displays, large safe, alarm system, 2 half baths, office, storage room & kitchen. Price includes real estate, business, equipment & inventory. Will entertain real estate only offers!

**ONeill** 

\$189,000

Property Type: **COMMERCIAL** 

Parking Capacity: **5-10** 

Overhead Doors: NONE

Present Use: **RETAIL** 

Ceiling Height: 8-10 FEET

Freight Elevator: N/A