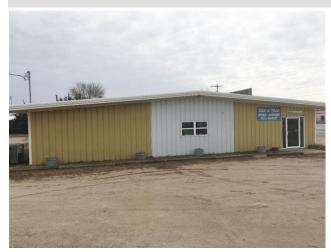

## 1305 E Douglas Street

Massive 7200 square foot commercial business WITH INVENTORY for sale! This N' That is a large retail store that includes a variety of books, antiques, crafts, jewelry & so much more! Located along main business district. Built in 1981, features 7200 sq ft, NEW natural gas heating system & central air. Includes all displays, large safe, alarm system, 2 half baths, office, storage room & kitchen. Price includes real estate, business, equipment & inventory. Will entertain real estate only offers!

**ONeill** 

\$189,000

Property Type: **COMMERCIAL** 

Parking Capacity: **5-10** 

Overhead Doors: NONE

Present Use: **RETAIL** 

Ceiling Height: 8-10 FEET

Freight Elevator: N/A